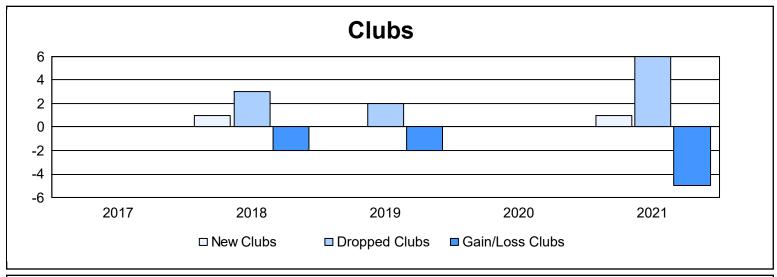

District 25 E As of June 2021 Cumulative

| Year      | New<br>Clubs | Dropped<br>Clubs | Gain/<br>Loss<br>Clubs | New<br>Members | Charter<br>Members | Reinstate<br>Members | Transfer<br>Members | Total<br>Member<br>Added | Total<br>Members<br>Dropped | Gain/<br>Loss<br>Members |
|-----------|--------------|------------------|------------------------|----------------|--------------------|----------------------|---------------------|--------------------------|-----------------------------|--------------------------|
| 2016-2017 | 0            | 0                | 0                      | 117            | 5                  | 2                    | 2                   | 126                      | 143                         | -17                      |
| 2017-2018 | 1            | 3                | -2                     | 116            | 20                 | 2                    | 6                   | 144                      | 198                         | -54                      |
| 2018-2019 | 0            | 2                | -2                     | 124            | 4                  | 8                    | 3                   | 139                      | 212                         | -73                      |
| 2019-2020 | 0            | 0                | 0                      | 72             | 0                  | 9                    | 1                   | 82                       | 108                         | -26                      |
| 2020-2021 | 1            | 6                | -5                     | 69             | 38                 | 6                    | 24                  | 137                      | 214                         | -77                      |
| Average   | 0            | 2                | -2                     | 100            | 13                 | 5                    | 7                   | 126                      | 175                         | -49                      |