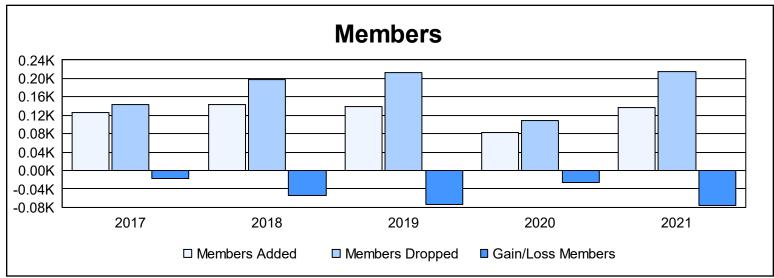

District 25 E As of June 2021 Cumulative

| Year      | New<br>Clubs | Dropped<br>Clubs | Gain/<br>Loss<br>Clubs | New<br>Members | Charter<br>Members | Reinstate<br>Members | Transfer<br>Members | Total<br>Member<br>Added | Total<br>Members<br>Dropped | Gain/<br>Loss<br>Members |
|-----------|--------------|------------------|------------------------|----------------|--------------------|----------------------|---------------------|--------------------------|-----------------------------|--------------------------|
| 2016-2017 | 0            | 0                | 0                      | 117            | 5                  | 2                    | 2                   | 126                      | 143                         | -17                      |
| 2017-2018 | 1            | 3                | -2                     | 116            | 20                 | 2                    | 6                   | 144                      | 198                         | -54                      |
| 2018-2019 | 0            | 2                | -2                     | 124            | 4                  | 8                    | 3                   | 139                      | 212                         | -73                      |
| 2019-2020 | 0            | 0                | 0                      | 72             | 0                  | 9                    | 1                   | 82                       | 108                         | -26                      |
| 2020-2021 | 1            | 6                | -5                     | 69             | 38                 | 6                    | 24                  | 137                      | 214                         | -77                      |
| Average   | 0            | 2                | -2                     | 100            | 13                 | 5                    | 7                   | 126                      | 175                         | -49                      |